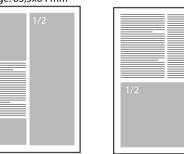

## Modules for advertising in the printed Afaceri Poligrafice magazine

| Format                | Graphic size (mm)<br>(height x width) | CMYK<br>(€) |
|-----------------------|---------------------------------------|-------------|
| 1/1 full page         | raw: 210 x 300 finished: 200 x 290    | 522         |
| ½ page                | 200 x 145/97 x 290                    | 319         |
| 1/3 page              | 172 x 78/83.5x179                     | 269         |
| ¼ page                | 172 x 65                              | 222         |
| 1/6 page              | 83.5 x 87/54x133                      | 153         |
| 1/8 page              | 172 x 30/83.5 x 64                    | 123         |
| 1/12 page             | 83.5 x 41                             | 79          |
| 1/16 page             | 83.5 x 30                             | 65          |
| 1/32 page             | 83.5 x 20                             | 50          |
| ad box on 1st cover   | 20 x 8                                | 51          |
| page 1                | 200 x 290                             | 644         |
| 1 <sup>st</sup> cover | 200 x 290                             | 856         |
| 2 <sup>nd</sup> cover | 200 x 290                             | 665         |
| 3 <sup>rd</sup> cover | 200 x 290                             | 623         |
| 4 <sup>th</sup> cover | 200 x 290                             | 716         |
| joined pages          | 400 x 290                             | 804         |

1/1 page: 200x290 mm (raw 210x300 mm)

200x290 mm (raw 210x300 mm)

1/4 page: 172x65 mm 1/4 page: 83,5x133 mm

1/2 page: 97x290 mm 1/6 page: 83,5x87 mm 1/8 page: 83,5x64 mm

1/2 page: 200x145 mm

(raw 210x155 mm)