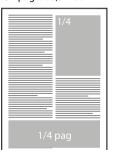

## Modules for advertising in the printed Afaceri Poligrafice magazine

| Format                | Graphic size (mm)<br>(height x width) | CMYK<br>(€) |
|-----------------------|---------------------------------------|-------------|
| 1/1 full page         | raw: 210 x 300 finished: 200 x 290    | 522         |
| ½ page                | 200 x 145/97 x 290                    | 319         |
| 1/3 page              | 172 x 78/83.5x179                     | 269         |
| ¼ page                | 172 x 65                              | 222         |
| 1/6 page              | 83.5 x 87/54x133                      | 153         |
| 1/8 page              | 172 x 30/83.5 x 64                    | 123         |
| 1/12 page             | 83.5 x 41                             | 79          |
| 1/16 page             | 83.5 x 30                             | 65          |
| 1/32 page             | 83.5 x 20                             | 50          |
| ad box on 1st cover   | 20 x 8                                | 51          |
| page 1                | 200 x 290                             | 644         |
| 1 <sup>st</sup> cover | 200 x 290                             | 856         |
| 2 <sup>nd</sup> cover | 200 x 290                             | 665         |
| 3 <sup>rd</sup> cover | 200 x 290                             | 623         |
| 4 <sup>th</sup> cover | 200 x 290                             | 716         |
| joined pages          | 400 x 290                             | 804         |

1/1 page: 200x290 mm (raw 210x300 mm)

200x290 mm (raw 210x300 mm)

1/4 page: 172x65 mm 1/4 page: 83,5x133 mm

1/2 page: 97x290 mm 1/6 page: 83,5x87 mm 1/8 page: 83,5x64 mm

1/2 page: 200x145 mm

(raw 210x155 mm)